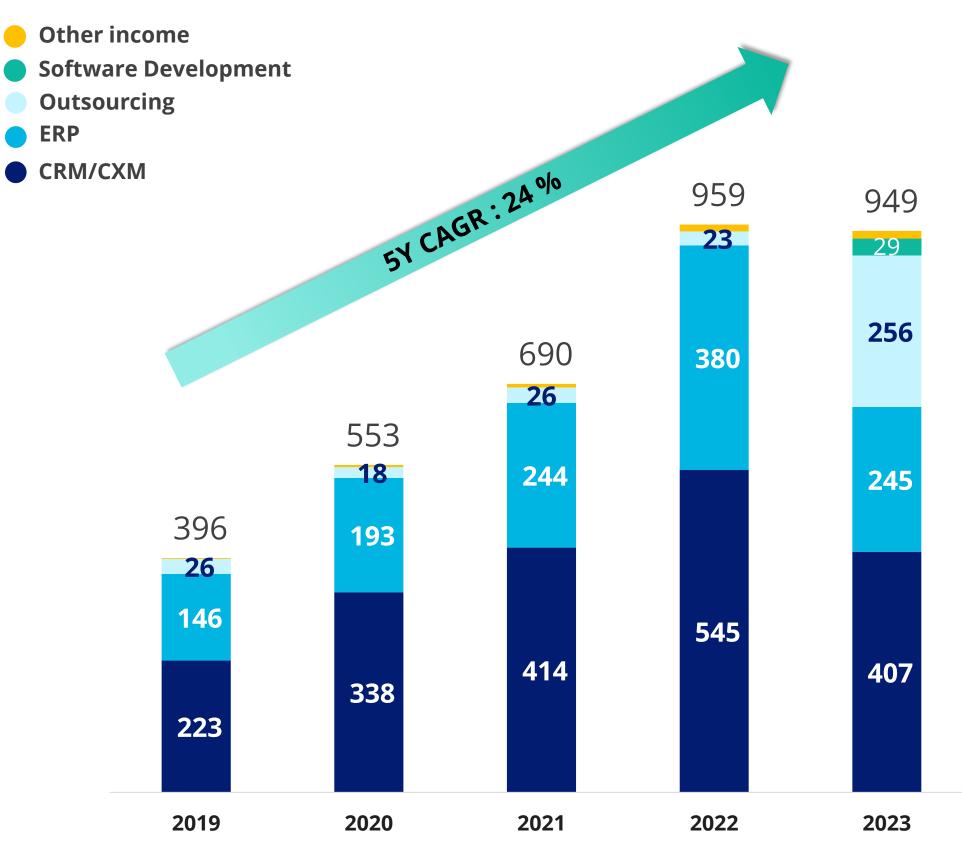

## **REVENUES BY QUARTER**

**Unit : Million THB** 

## **REVENUES BY BUSINESS UNIT**

**Unit : Million THB** 

THE REVENUE FROM THE ERP  $\left( \right)$ HAS RAMPED UP FROM LAST YEAR, AND IT IS BACK ON TRACK AND STILL GROWING.

| <b>REVENUE BY TYPE</b>                                   |               |       |       |       |
|----------------------------------------------------------|---------------|-------|-------|-------|
| STRONG<br>RECURRING REVENUE                              |               |       | 959   | 949   |
| Increased                                                |               | 690   |       | 241   |
| 56.48 мв,                                                |               | 375   | 557   |       |
| <b>LL% Growth YoY</b><br>Unit : Million THB              |               | 310   | 390   | 695   |
| <ul> <li>Other</li> <li>Non-Recurring Revenue</li> </ul> |               | 2021  | 2022  | 2022  |
| Recurring Revenue                                        |               | 2021  | 2022  | 2023  |
| Total Revenue                                            | Recurring     | 45.3% | 41.2% | 75.6% |
|                                                          | Non-recurring | 54.7% | 58.8% | 25.7% |