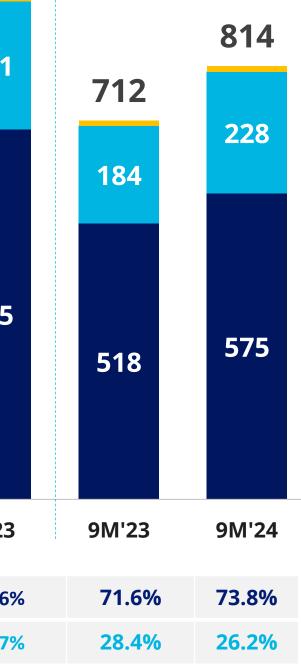

## SOFTWARE SUBSCRIPTION AND LICENSE **COST & GP BREAKDOWN**

## **Unit : Million THB**

- Cost
- Gross Profit

Total Subscription & License Revenue

In 2022, Gross Profit Margin decreased by 6%, mainly from the appreciation of the USD.

9M'23

9M'24

## **SERVICE** (Including Implementation & Outsourcing services) **COST & GP BREAKDOWN**

#### **Unit : Million THB**

Cost

536

# **GROSS PROFIT MARGIN** IMPROVES BY 56%