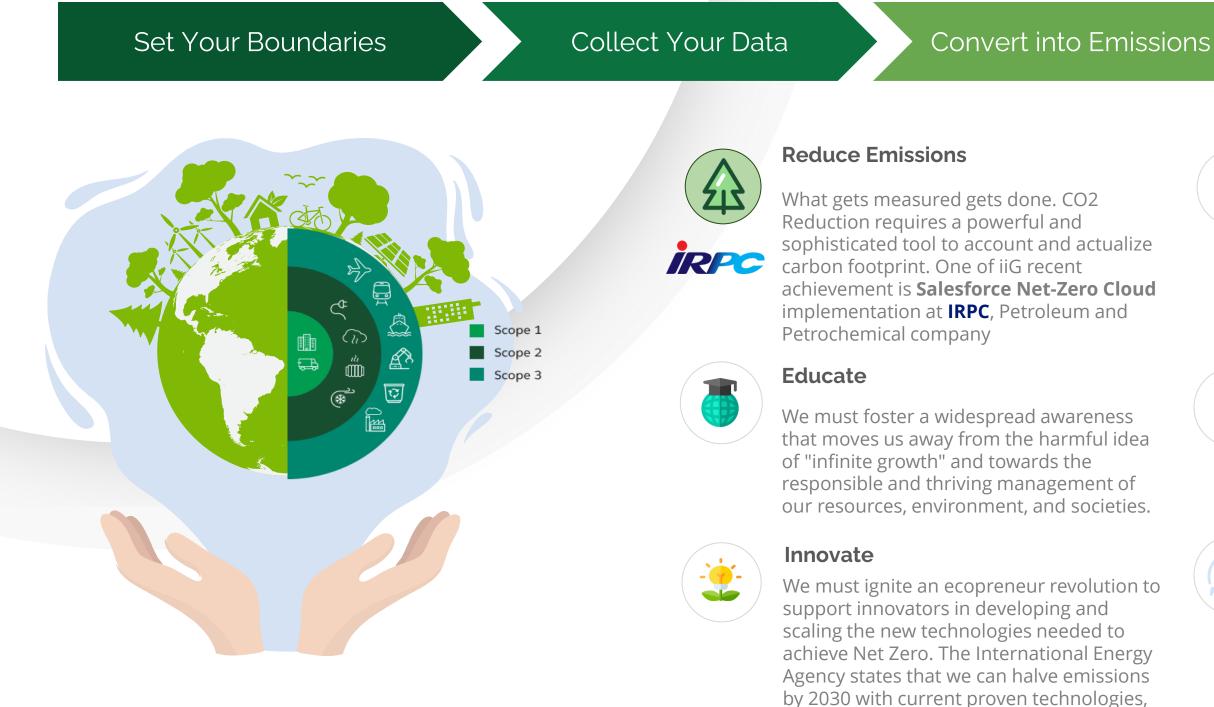

#### Audit Your Calculation

**(** 

but reaching Net Zero will require even

#### **Remove Carbon**

Proactively investing in a diverse array of nature-based and industrial solutions to remove carbon from the atmosphere. From Artificial Intelligence to Data Analytics, energy usage optimization and maintenance requirement prediction can contribute to Decarbonization.

#### Advocate

Everyone has a duty to advocate for government policies that promote innovation investment and hold accountable those who act irresponsibly.

#### Reforest

Our planet's tree population has plummeted from six trillion to just three trillion, with deforestation continuing at the rate of a football field every second. We must safeguard and restore our forests to enhance their capacity to regenerate and capture carbon.