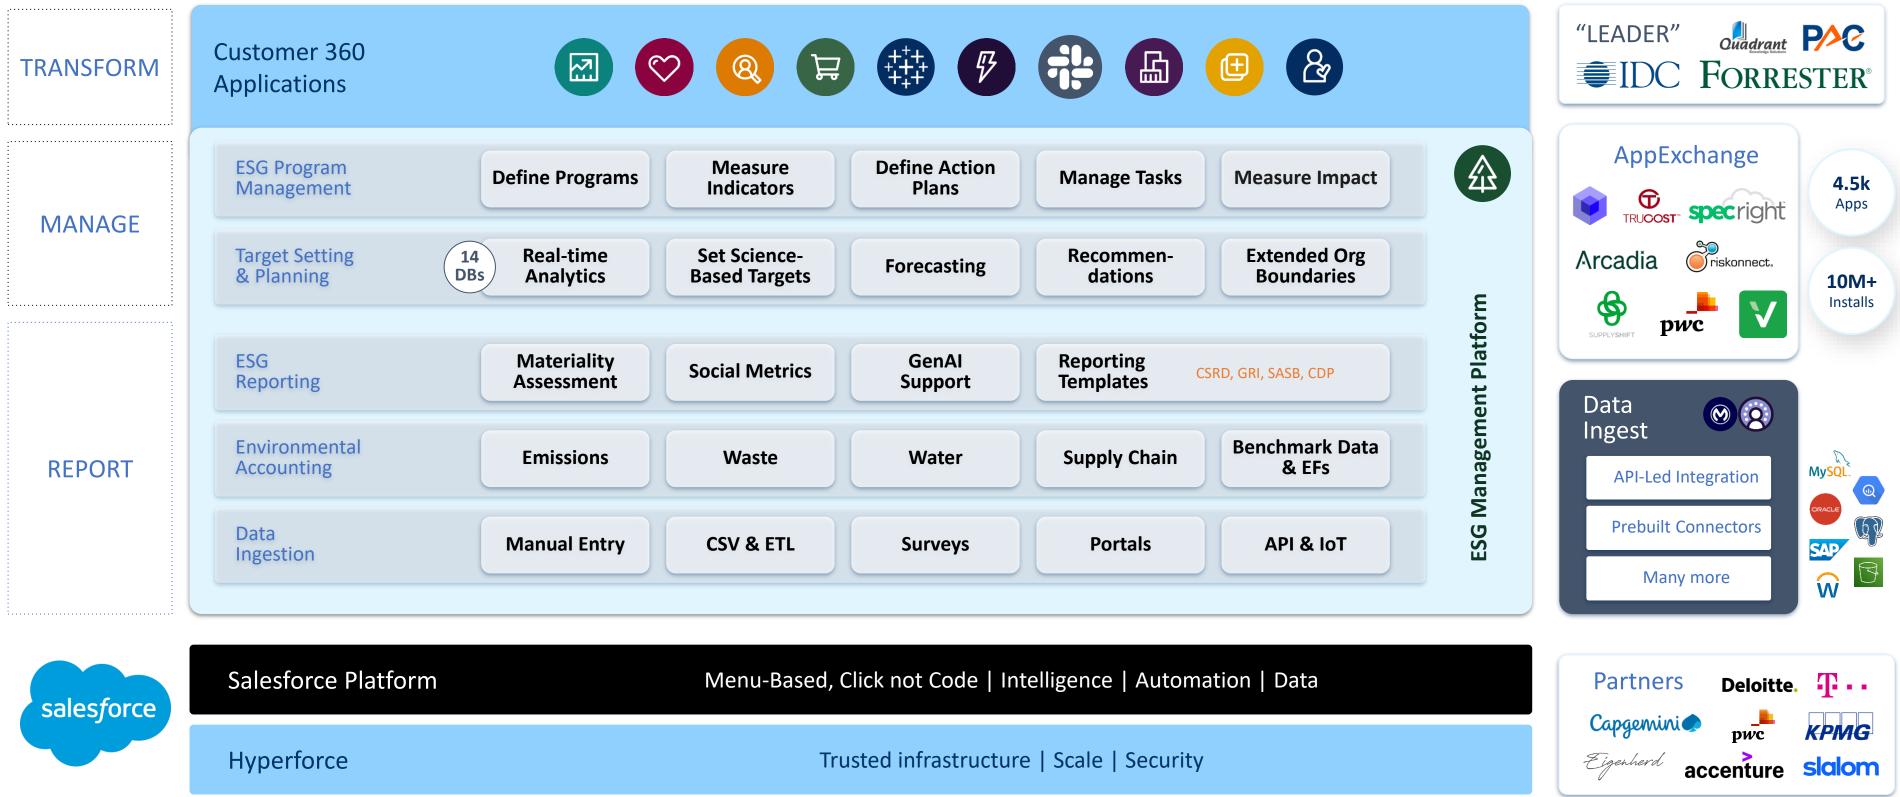

# **Introducing Net Zero Cloud ESG Management Platform**

# Net Zero Cloud

#### Encompassing all ESG capabilities

#### **Insights & Actionability**

Visualization, target setting, forecasting, and AI-driven insights and actions

#### **ESG Reporting**

Social and governance tracking; Disclosure & Compliance Hub for framev specific reports 

#### **Net Zero Cloud**

#### **Platform Innovations**

With 3 major releases per year, rest ensure, the platform always up-to-date with new sustainability standards

Data capture and ETL automation with Data Cloud; report generation with Einstein AI

#### **Environmental Accounting**

Scope 1, 2, and 3 carbon emissions and waste and water tracking

#### **Supply Chain Action**

AST

Supplier collaboration and engagement for ESG; product-level climate impact

# Single ESG platform from data to impact...