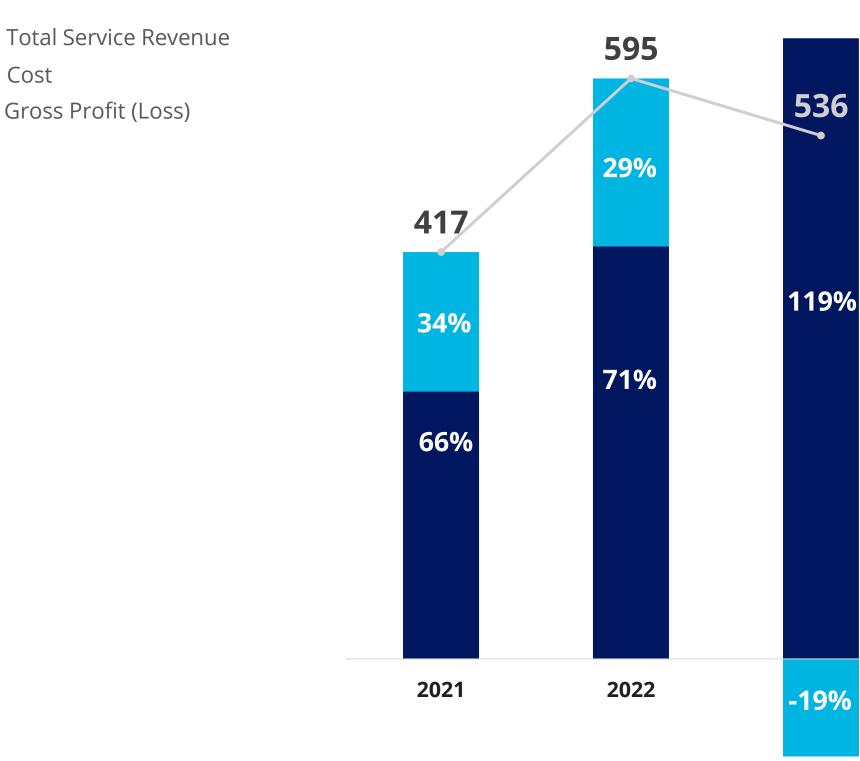

## **SERVICE** (Including Implementation & Outsourcing services) **COST & GP BREAKDOWN**

#### **Unit : Million THB**

Cost

536