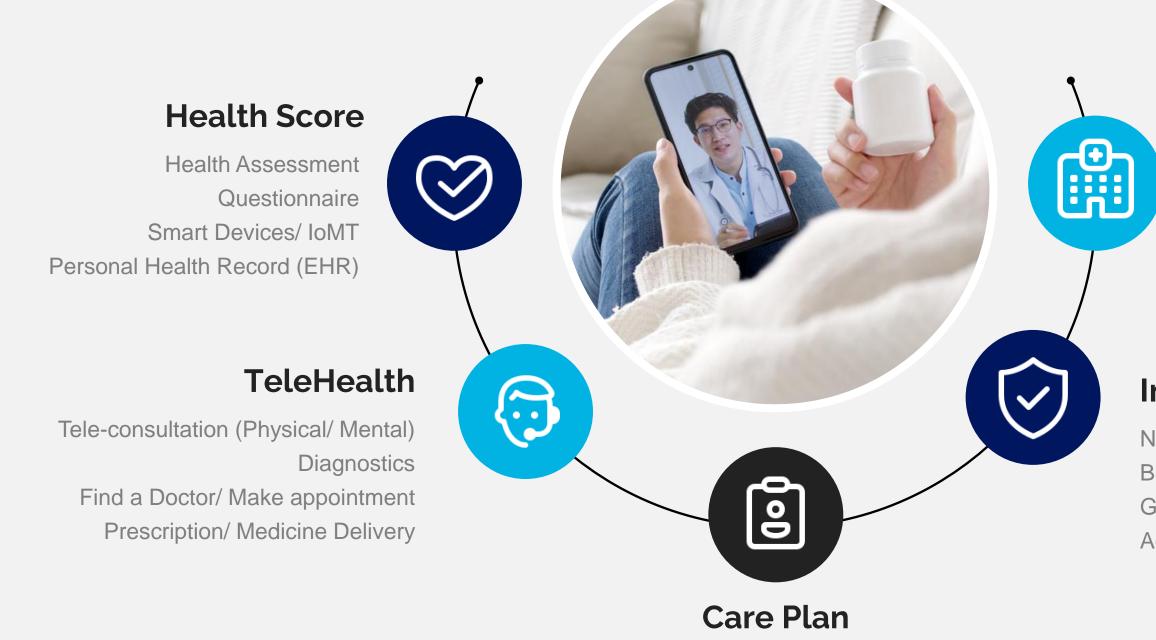

# **DIGITAL HEALTHCARE FOR THAILAND**

Ecosystem Corporate, Population, Policy Makers, Hospitals, Clinics/ Wellness, Caregivers, Family/ Community, Coaches, Insurers/ Brokers

Personalized Care Plan, Follow-up Treatments Diet/ Exercises, Caregivers

#### **Smart Hospitals**

Doctor/ Nurse Smart Assistants **Automated Claims HIS Integration** Exchangeable Health Records

#### **Insured Health**

Network of Insurers/ Brokers Group Insurance/ Self Pay Adaptive Premium