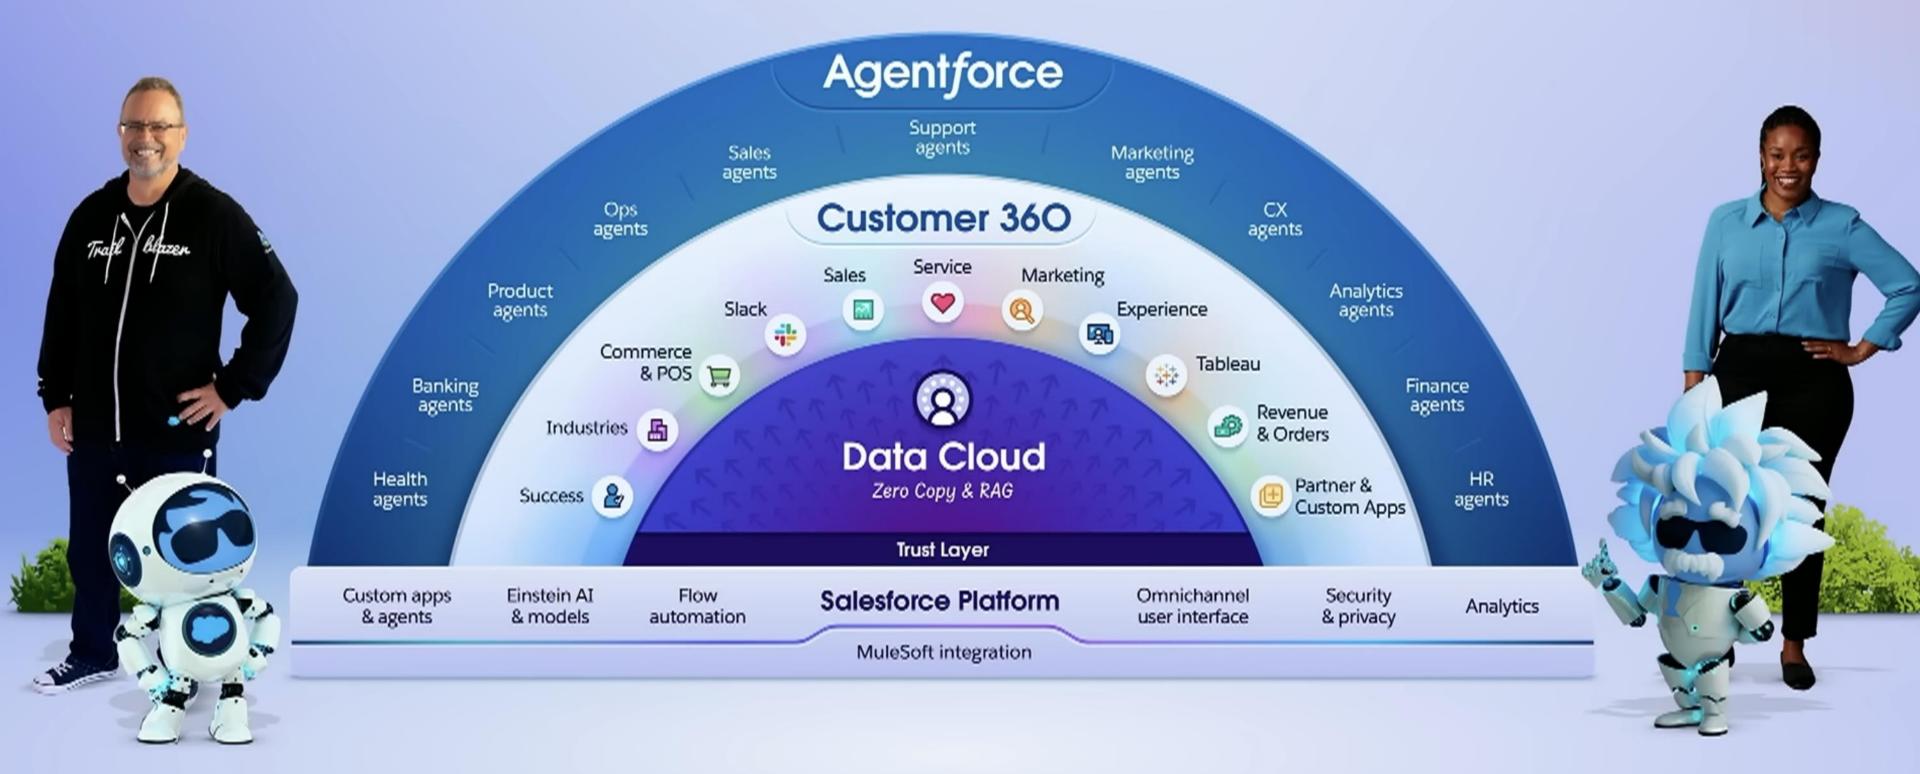

#### Humans with Agents drive customer success together on the Salesforce Platform

Trusted and secure Scalable and accurate Easy to customize, built-in AI Customer 360 integrated Unified metadata platform Open ecosystem

# Innovation, industry solutions & global community

# Launch your Agentforce from miles ahead with the Salesforce Platform

# Only the Salesforce Platform brings together Customer 360 + Data + Analytics + Agents

# Agentforce What AI was meant to be.

Augmented employees

R

Better customer experience

5

Higher revenue

ă

Source. The Loonomic Motentiel of Generative AL MCRInaey, June 2023.