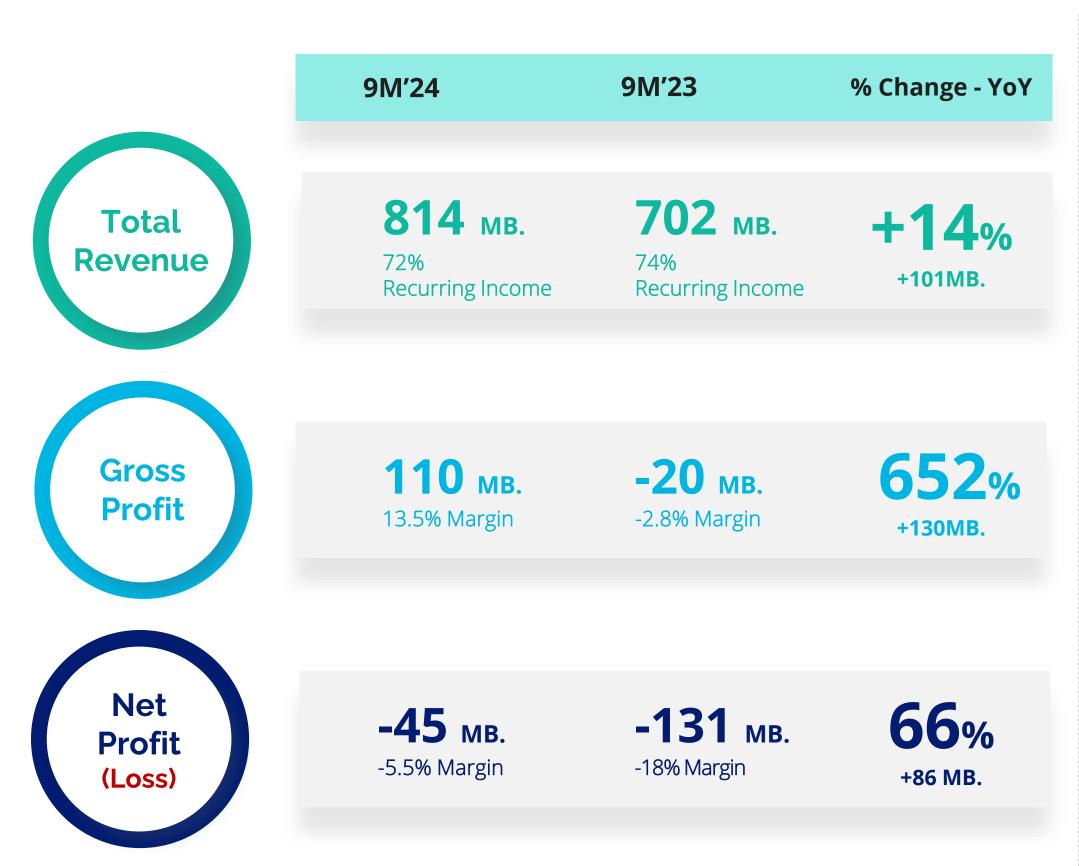

l





salesforce



# 씨 Q3 2024 PERFORMANCE

CONFIDENTIAL AND PROPRIETARY ©2024 I&I GROUP PCL. ALL RIGHT RESERVED.

# **2024 PERFORMANCE** HIGHLIGHTS



Q2, Q3 All-time **High Revenue** 





**Annual Recurring** Revenue ~ 800 MB



CONFIDENTIAL AND PROPRIETARY ©2024 I&I GROUP PCL. ALL RIGHT RESERVED **iiG** 

# Q3' 2024 FINANCIAL HIGHLIGHTS



#### Q2'2024

% Change – QoQ (Q3'24 vs Q2'24)

**272** MB. 71% Recurring Income

+6%

**30** MB. 11% Margin

**+89%** +27 MB.





## **REVENUES BY QUARTER**

**Unit : Million THB** 



# Q3' 2024 FINANCIAL HIGHLIGHTS





All-Time High Recurring Revenue by Quarter 198<sub>M++</sub>

**Unit : Million THB** 

Other

Non-Recurring Revenue

Recurring Revenue

Total Revenue





#### (CONTRACT VALUE)

# Reach 800 M++

## 9M' 2024 FINANCIAL HIGHLIGHTS





## **REVENUES BY BUSINESS UNIT**

**Unit : Million THB** 



THE REVENUE FROM THE ERP  $\left( \right)$ HAS RAMPED UP FROM LAST YEAR, AND IT IS BACK ON TRACK AND STILL GROWING.



| <b>REVENUE BY TYPE</b>                                   |               |       |       |       |
|----------------------------------------------------------|---------------|-------|-------|-------|
| STRONG<br>RECURRING REVENUE                              |               |       | 959   | 949   |
| Increased                                                |               | 690   |       | 241   |
| 56.48 мв,                                                |               | 375   | 557   |       |
| <b>LL% Growth YoY</b><br>Unit : Million THB              |               | 310   | 390   | 695   |
| <ul> <li