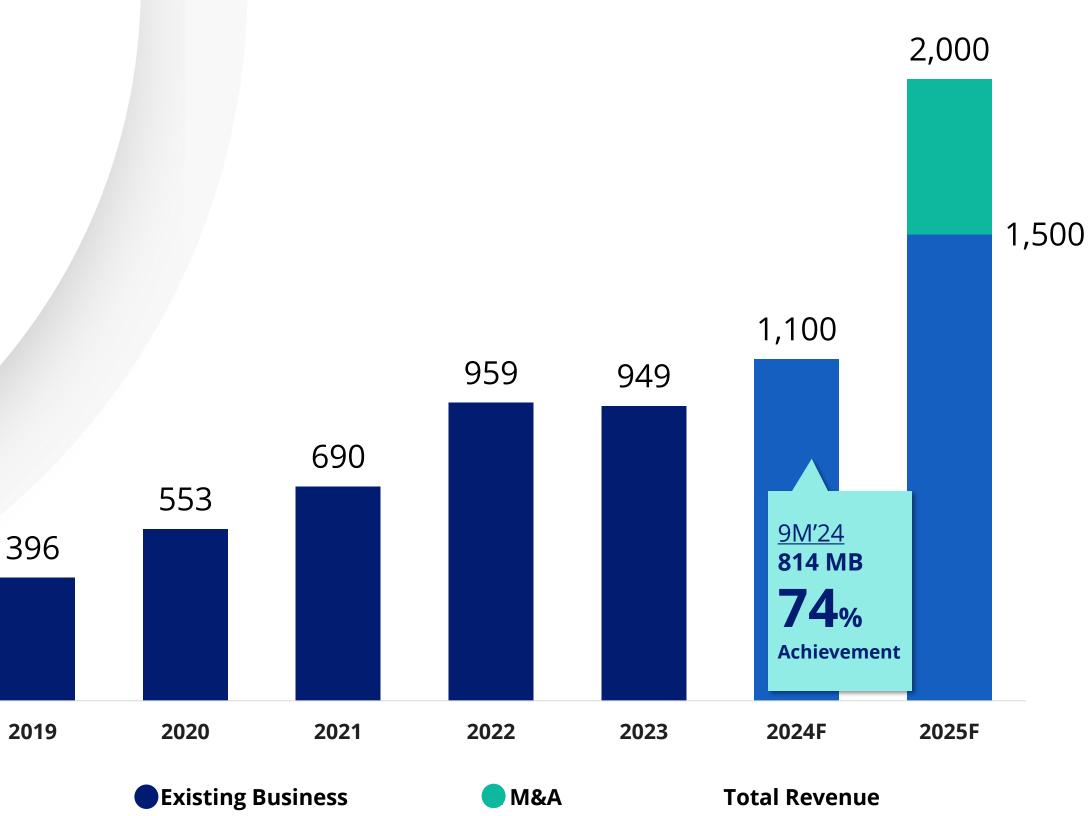

# REVENUE **PROJECTION** 2024-2025

**Unit : Million THB** 

## 9M' 2024 FINANCIAL HIGHLIGHTS