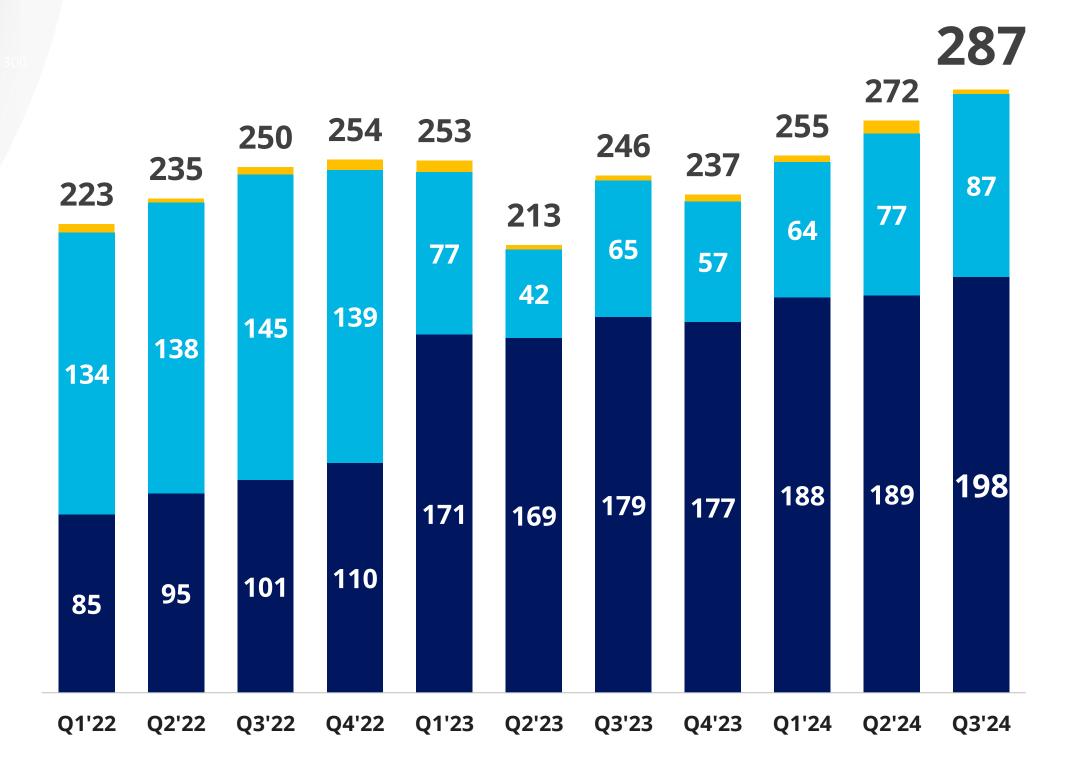

## **REVENUES BY QUARTER**

**Unit : Million THB** 

# Q3' 2024 FINANCIAL HIGHLIGHTS

All-Time High Recurring Revenue by Quarter 198<sub>M++</sub>

**Unit : Million THB** 

Other

Non-Recurring Revenue

Recurring Revenue

Total Revenue