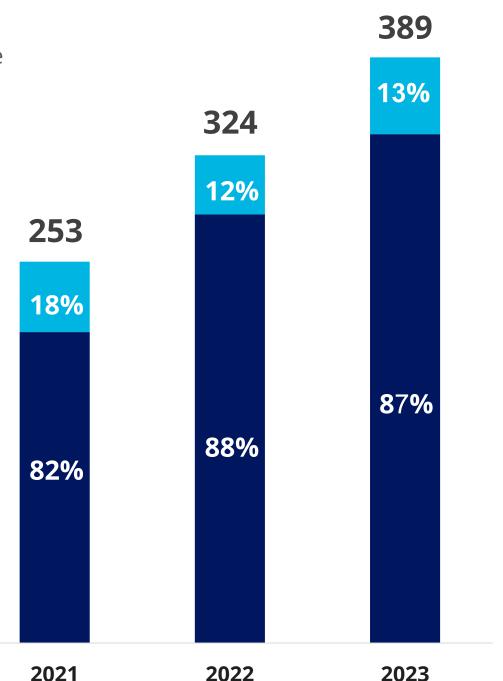

## **REVENUES BY BUSINESS UNIT**

**Unit : Million THB** 

THE REVENUE FROM THE ERP  $\left( \right)$ HAS RAMPED UP FROM LAST YEAR, AND IT IS BACK ON TRACK AND STILL GROWING.

| <b>REVENUE BY TYPE</b>                                   |               |       |       |       |
|----------------------------------------------------------|---------------|-------|-------|-------|
| STRONG<br>RECURRING REVENUE                              |               |       | 959   | 949   |
| Increased                                                |               | 690   |       | 241   |
| 56.48 мв,                                                |               | 375   | 557   |       |
| <b>LL% Growth YoY</b><br>Unit : Million THB              |               | 310   | 390   | 695   |
| <ul> <li>Other</li> <li>Non-Recurring Revenue</li> </ul> |               | 2021  | 2022  | 2022  |
| Recurring Revenue                                        |               | 2021  | 2022  | 2023  |
| Total Revenue                                            | Recurring     | 45.3% | 41.2% | 75.6% |
|                                                          | Non-recurring | 54.7% | 58.8% | 25.7% |