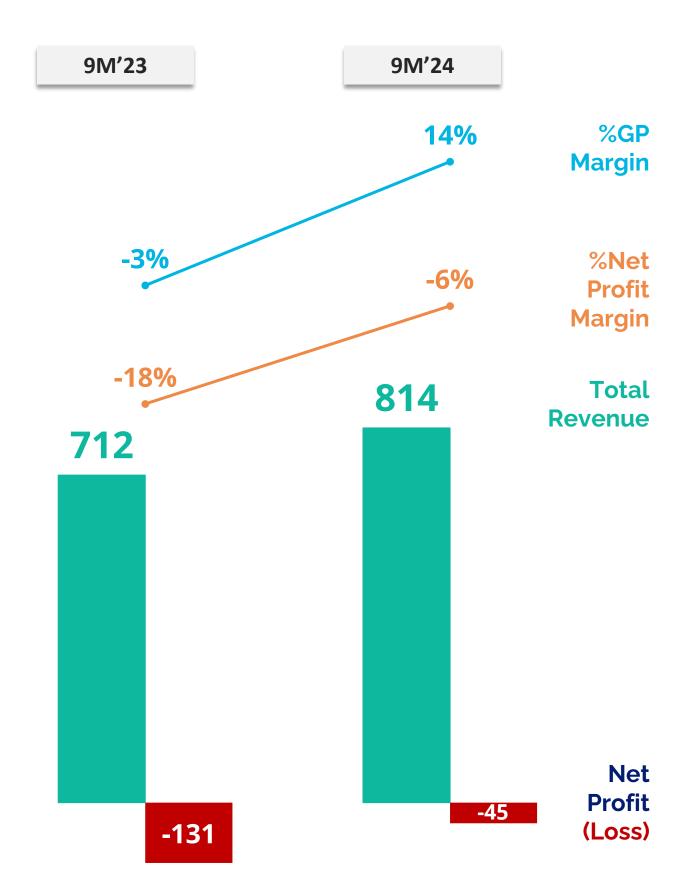

## 9M' 2024 FINANCIAL HIGHLIGHTS

## **REVENUES BY BUSINESS UNIT**

**Unit : Million THB** 

THE REVENUE FROM THE ERP  $\left( \right)$ HAS RAMPED UP FROM LAST YEAR, AND IT IS BACK ON TRACK AND STILL GROWING.

| <b>REVENUE BY TYPE</b>                                   |               |       |       |       |
|----------------------------------------------------------|---------------|-------|-------|-------|
| STRONG<br>RECURRING REVENUE                              |               |       | 959   | 949   |
| Increased                                                |               | 690   |       | 241   |
| 56.48 мв,                                                |               | 375   | 557   |       |
| <b>LL% Growth YoY</b><br>Unit : Million THB              |               | 310   | 390   | 695   |
| <ul> <li>Other</li> <li>Non-Recurring Revenue</li> </ul> |               | 2021  | 2022  | 2022  |
| Recurring Revenue                                        |               | 2021  | 2022  | 2023  |
| Total Revenue                                            | Recurring     | 45.3% | 41.2% | 75.6% |
|                                                          | Non-recurring | 54.7% | 58.8% | 25.7% |

# **GROSS PROFIT MARGIN** IMPROVES BY 56%