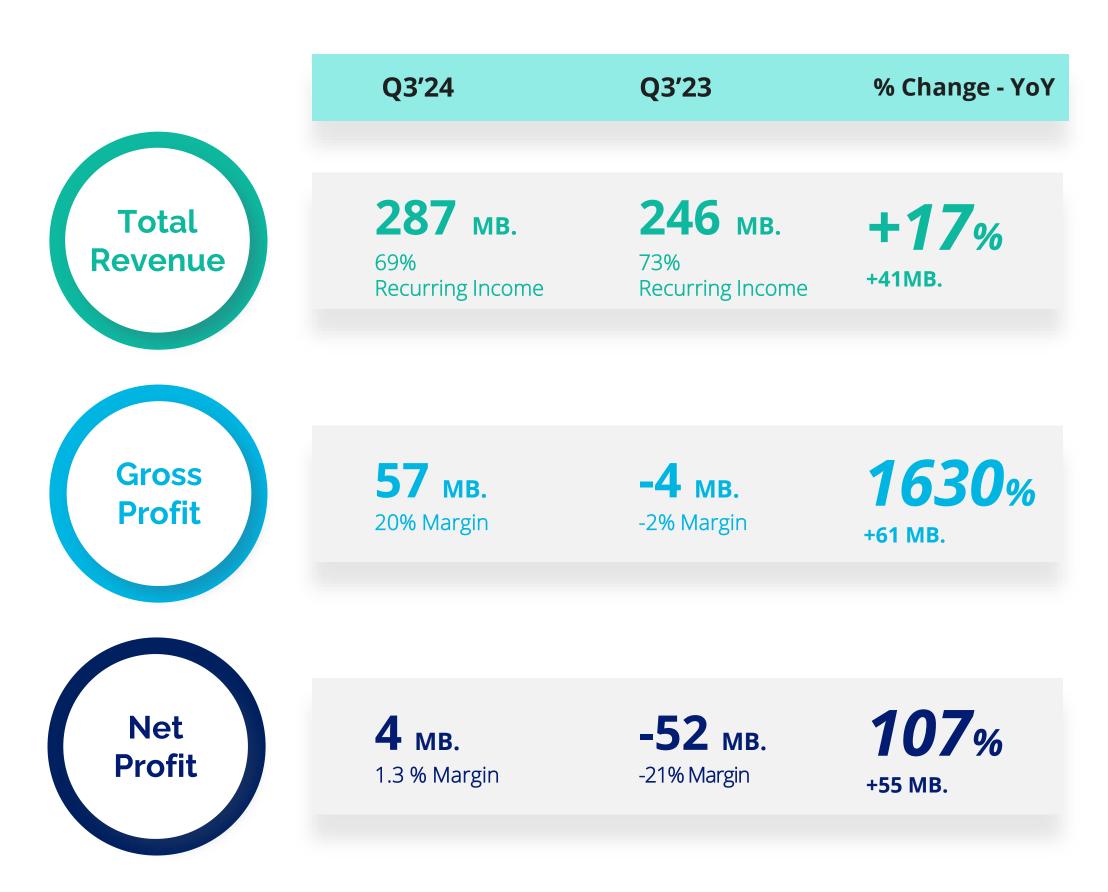

## **Q3-2024** Performance

# 씨 Q3 2024 PERFORMANCE

CONFIDENTIAL AND PROPRIETARY ©2024 I&I GROUP PCL. ALL RIGHT RESERVED.

# **2024 PERFORMANCE** HIGHLIGHTS

Q2, Q3 All-time **High Revenue** 

**Annual Recurring** Revenue ~ 800 MB

CONFIDENTIAL AND PROPRIETARY ©2024 I&I GROUP PCL. ALL RIGHT RESERVED **iiG** 

# Q3' 2024 FINANCIAL HIGHLIGHTS