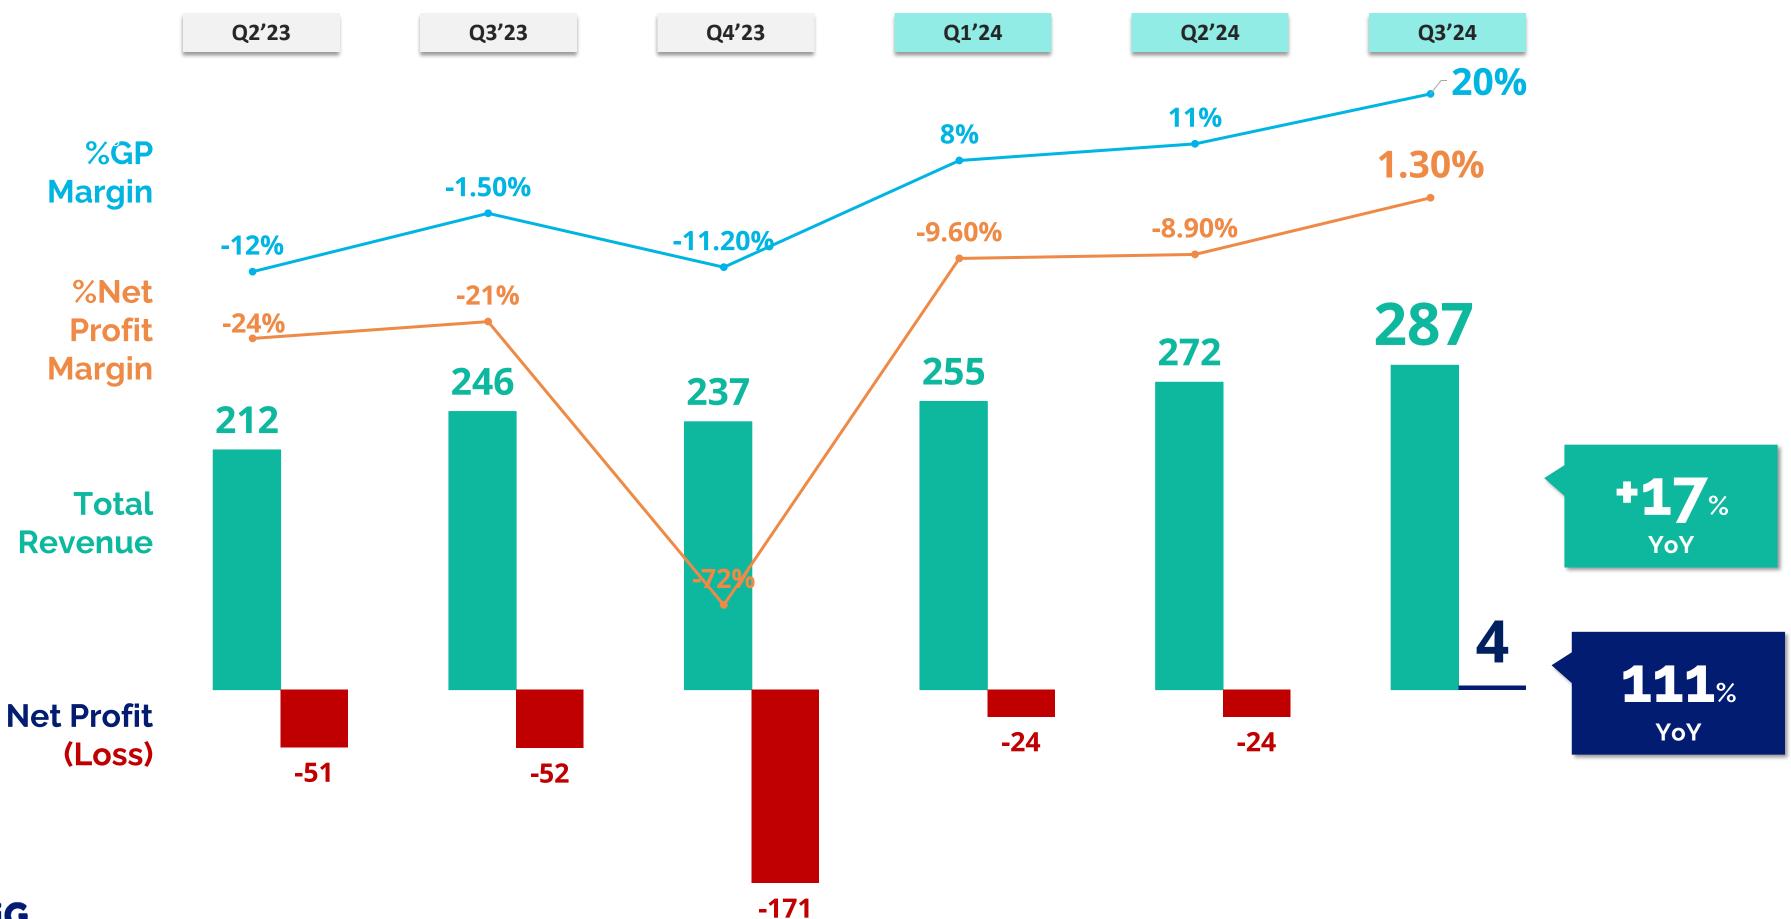

# Q3' 2024 FINANCIAL HIGHLIGHTS

#### Q2'2024

% Change – QoQ (Q3'24 vs Q2'24)

**272** MB. 71% Recurring Income

+6%

**30** MB. 11% Margin

**+89%** +27 MB.

## **REVENUES BY QUARTER**

**Unit : Million THB** 

# Q3' 2024 FINANCIAL HIGHLIGHTS

All-Time High Recurring Revenue by Quarter 198<sub>M++</sub>

**Unit : Million THB** 

Other

Non-Recurring Revenue

Recurring Revenue

Total Revenue