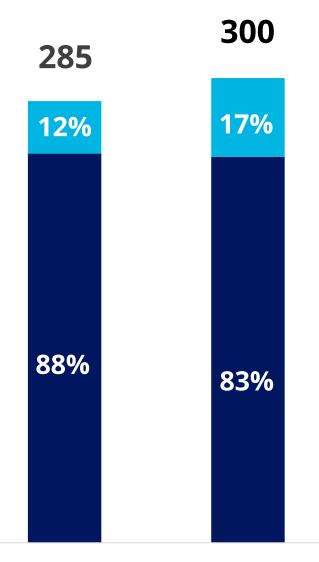

## **Unit : Million THB**

- Cost
- Gross Profit

Total Subscription & License Revenue

In 2022, Gross Profit Margin decreased by 6%, mainly from the appreciation of the USD.

9M'23

9M'24