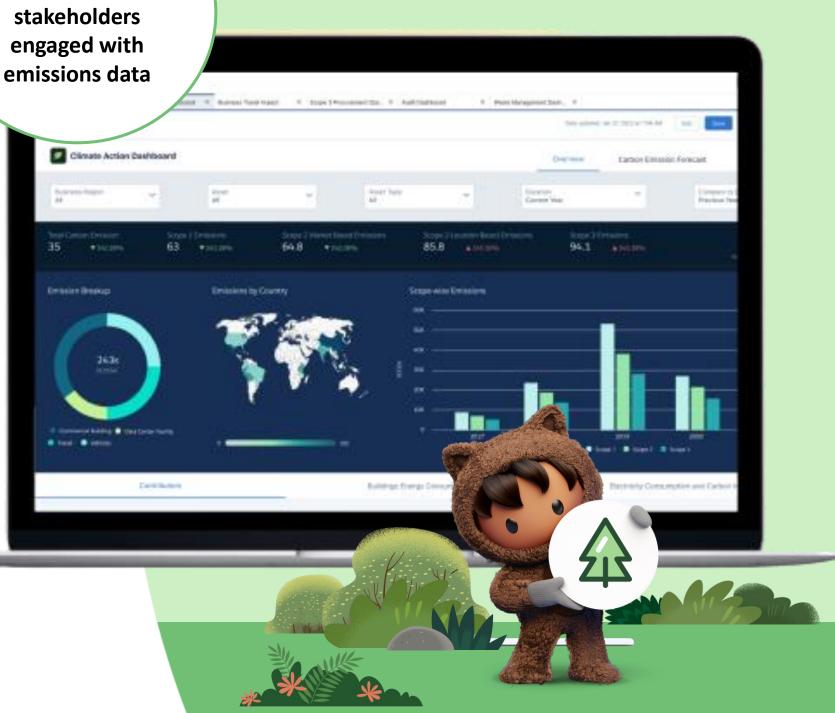

in 2024 for ESG software sales, with revenue climbing from \$1 billion in 2024 to \$1.8 billion in 2028.

# **Introducing Net Zero Cloud ESG Management Platform**

#### **Efficiently Manage Sustainability Data**

Track progress to net zero in one place and ensure data is auditable for investor and regulatory reports.

#### **Automate Supplier Emissions Tracking**

**Collaborate efficiently with suppliers to track and take** action on full value chain emissions.

#### **Forecast & Reduce Risk**

Get intelligent emissions tracking, reduction recommendations and forecast risk to achieving net zero targets.

#### **Integrate Sustainability Into Every Decision**

Simulate the emissions impact business processes can have and get a roll up summary of emissions recorded and forecasted

## 1500+





# Net Zero Cloud

#### Encompassing all ESG capabilities

#### **Insights & Actionability**

Visualization, target setting, forecasting, and AI-driven insights and actions

#### **ESG Reporting**

Social and governance tracking; Disclosure & Compliance Hub for framev specific reports 

#### **Net Zero Cloud**

#### **Platform Innovations**

With 3 major releases per year, rest ensure, the platform always up-to-date with new sustainability standards





Data capture and ETL automation with Data Cloud; report generation with Einstein AI

#### **Environmental Accounting**

Scope 1, 2, and 3 carbon emissions and waste and water tracking

#### **Supply Chain Action**

AST

Supplier collaboration and engagement for ESG; product-level climate impact

# Single ESG platform from data to impact