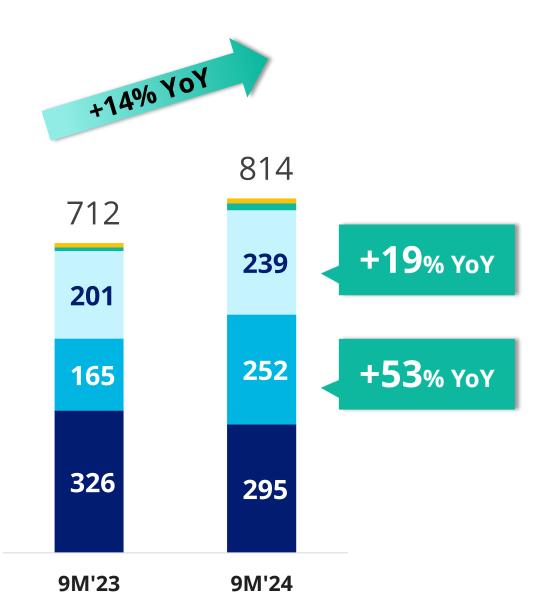

## 9M' 2024 FINANCIAL HIGHLIGHTS

## **REVENUES BY BUSINESS UNIT**

**Unit : Million THB** 

THE REVENUE FROM THE ERP  $\left( \right)$ HAS RAMPED UP FROM LAST YEAR, AND IT IS BACK ON TRACK AND STILL GROWING.

| <b>REVENUE BY TYPE</b>                                   |               |       |       |       |
|----------------------------------------------------------|---------------|-------|-------|-------|
| STRONG<br>RECURRING REVENUE                              |               |       | 959   | 949   |
| Increased                                                |               | 690   |       | 241   |
| 56.48 мв,                                                |               | 375   | 557   |       |
| <b>LL% Growth YoY</b><br>Unit : Million THB              |               | 310   | 390   | 695   |
| <ul> <li>Other</li> <li>Non-Recurring Revenue</li> </ul> |               | 2021  | 2022  | 2022  |
| Recurring Revenue                                        |               | 2021  | 2022  | 2023  |
| Total Revenue                                            | Recurring     | 45.3% | 41.2% | 75.6% |
|                                                          | Non-recurring | 54.7% | 58.8% | 25.7% |