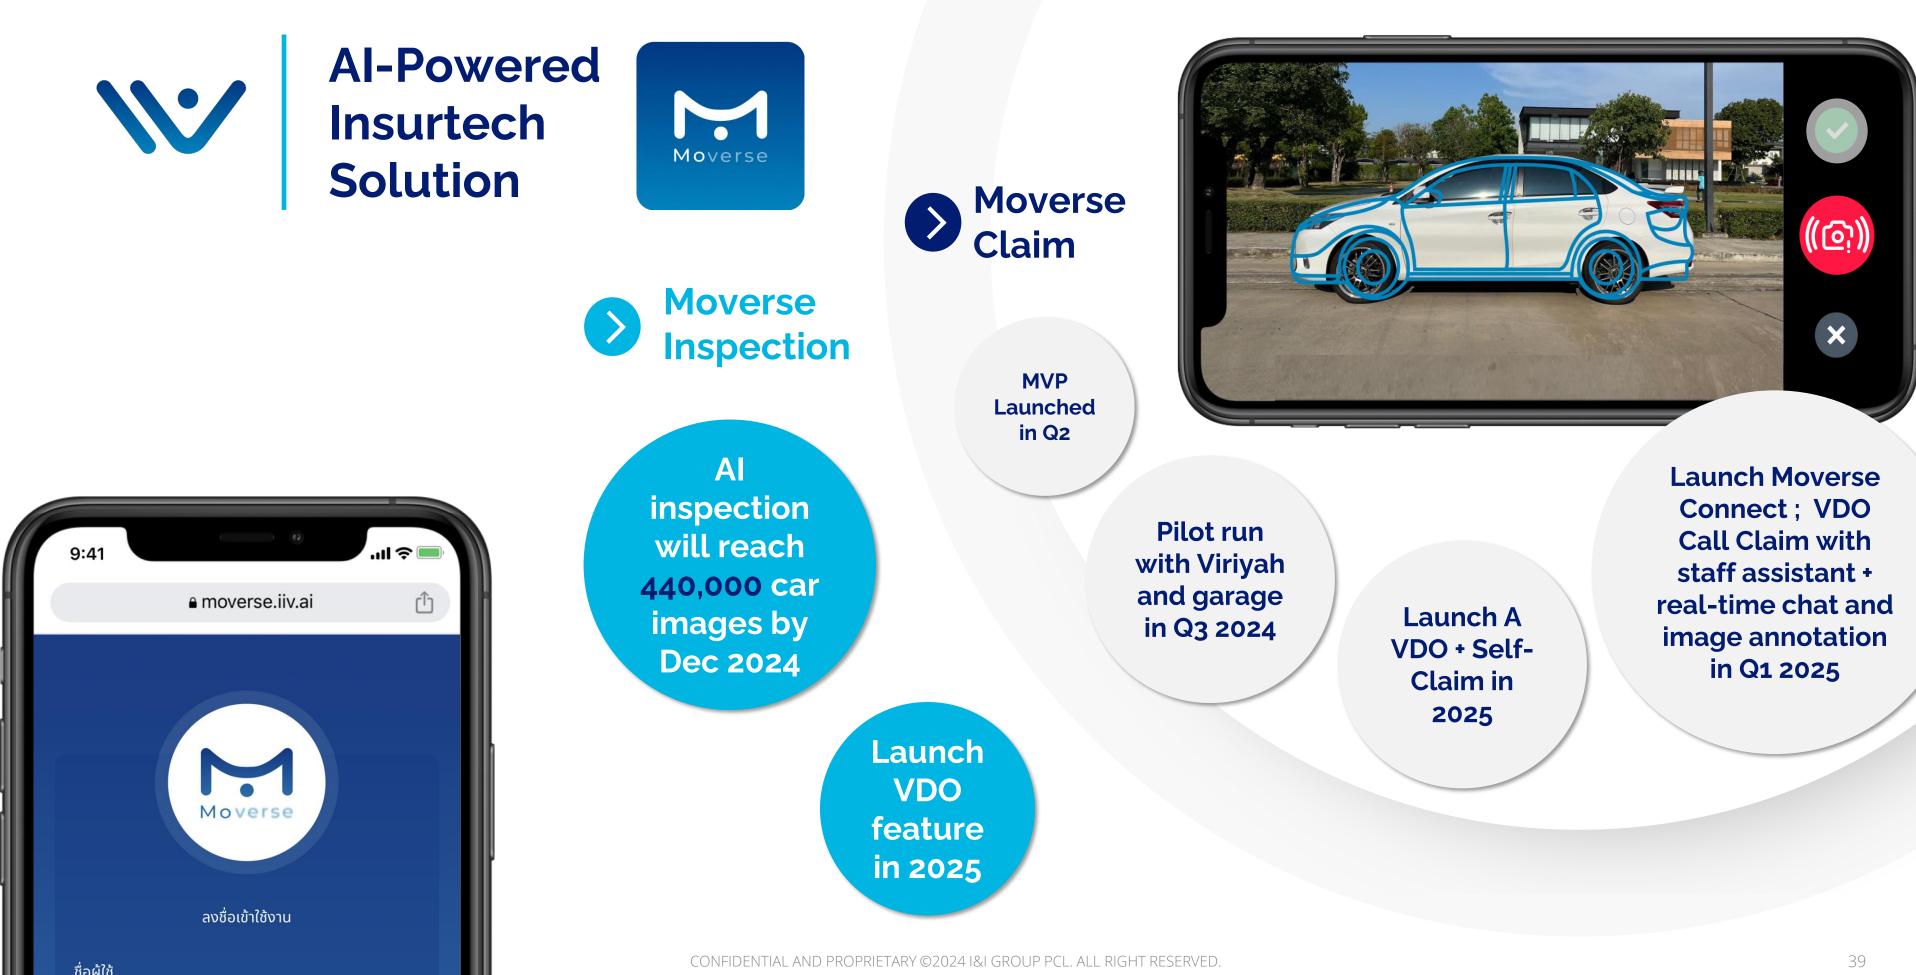

**AI-Powered** Insurtech **Solution** 

## Vitaverse Claim

- MVP pre-launched in Q2
- Pilot run with Viriyah and hospitals in Q1 2025

# **iiV AI Lab Progress**

#### Accelerating model development with Generative AI

- **Generative Al**
- scalability and coverage.

Advanced car photo synthesis with

4x faster model learning speed for

Dynamic model customization to fit

with emerging business changes e.g

new EV car models, damages, etc.

Live video processing with AI for future self claim automation. (Prototype).