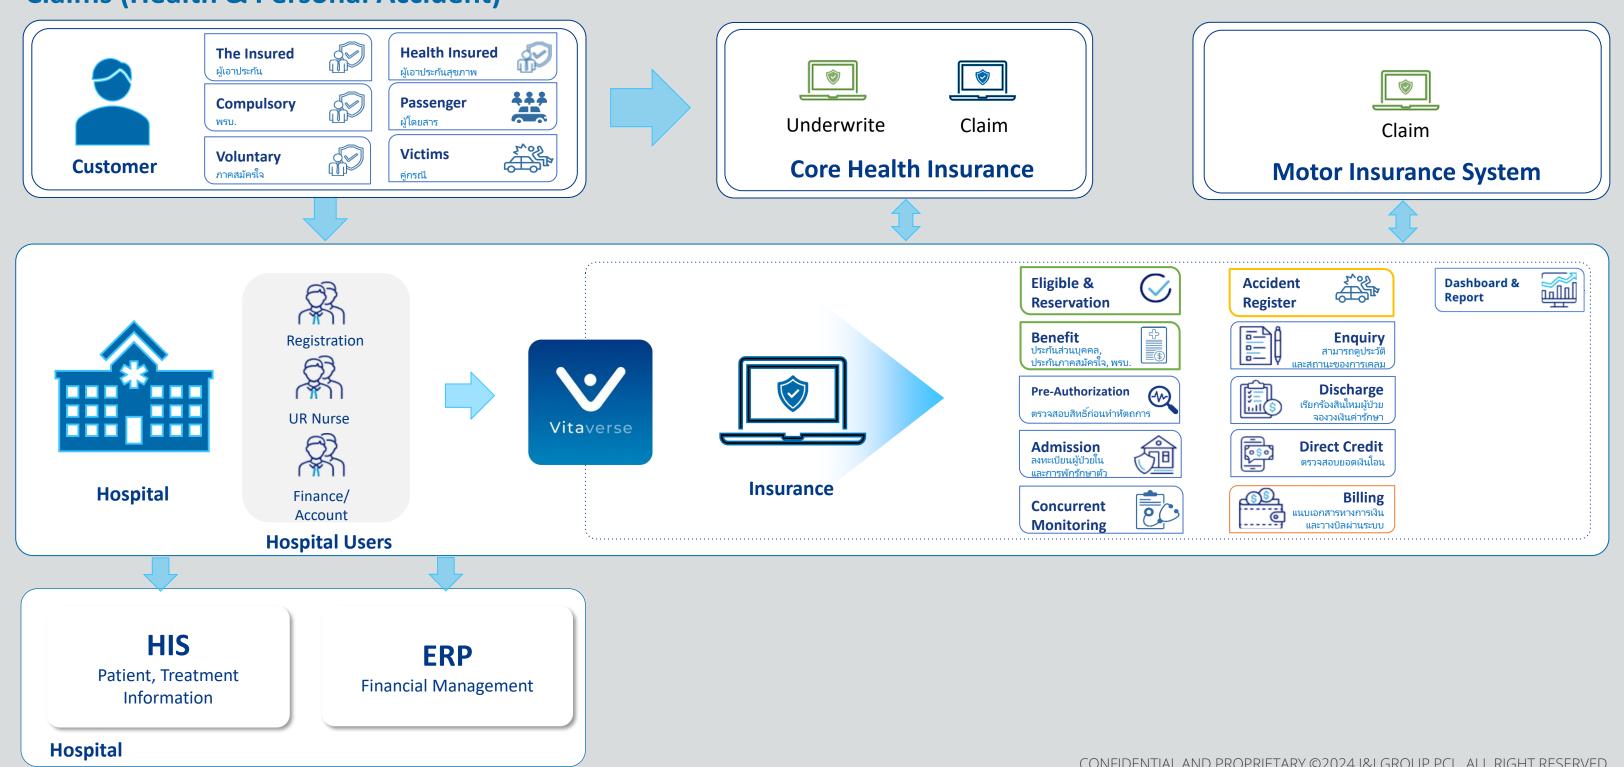

#### **Claims (Health & Personal Accident)**

**iiG** 

## Vitaverse Claim

- MVP pre-launched in Q2
- Pilot run with Viriyah and hospitals in Q1 2025