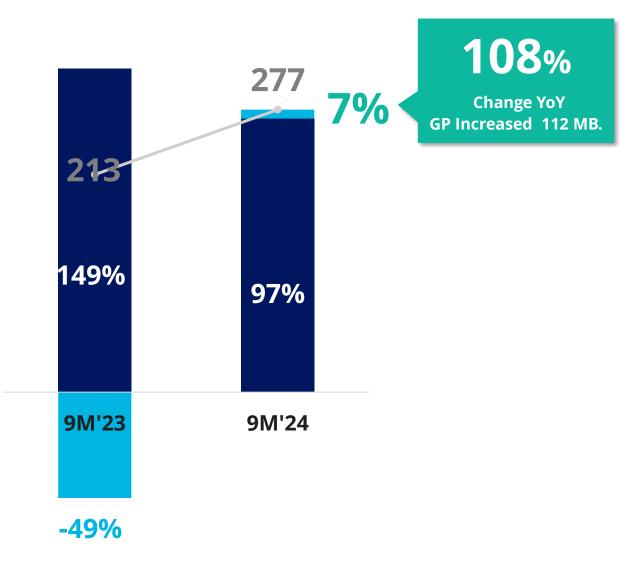

## SOFTWARE SUBSCRIPTION AND LICENSE **COST & GP BREAKDOWN**

## **Unit : Million THB**

- Cost
- Gross Profit

Total Subscription & License Revenue

In 2022, Gross Profit Margin decreased by 6%, mainly from the appreciation of the USD.

9M'23

9M'24