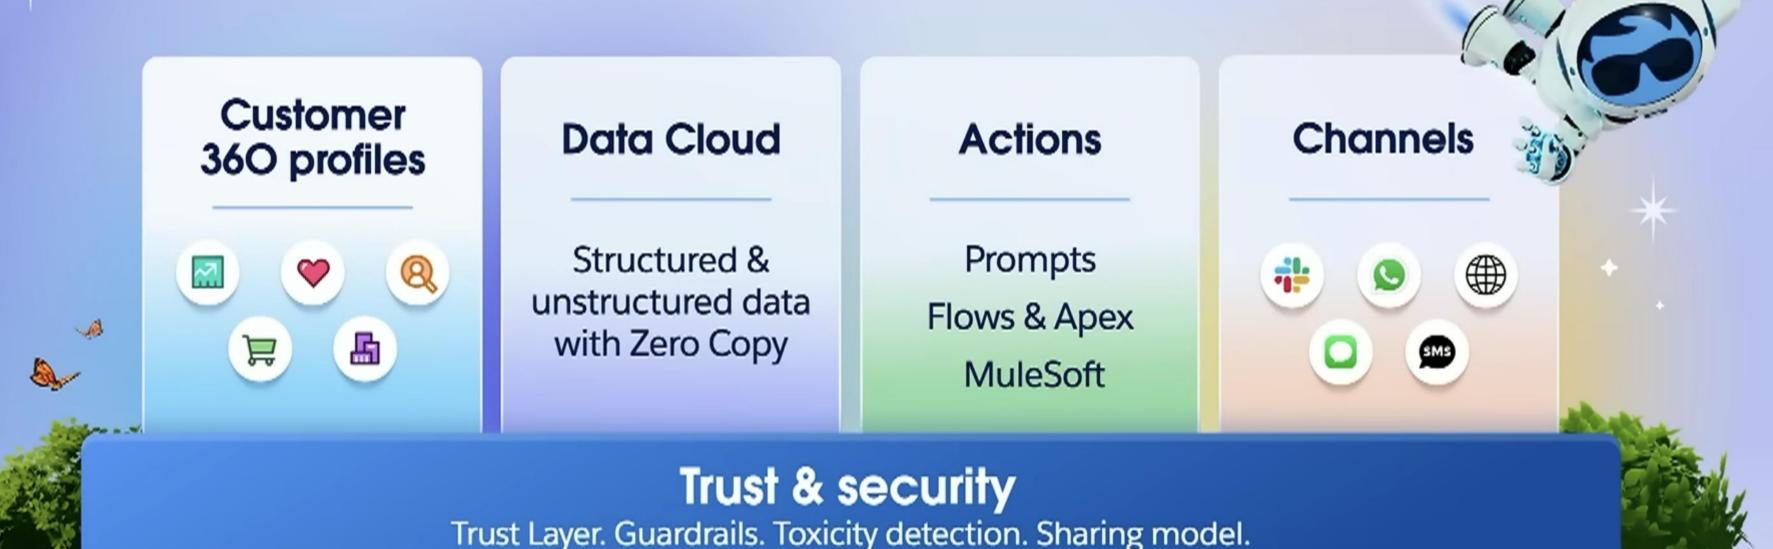

# Only the Salesforce Platform brings together Customer 360 + Data + Analytics + Agents