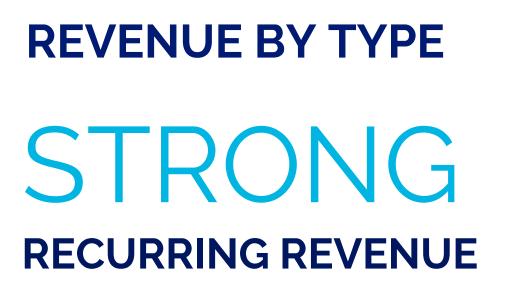

## **REVENUES BY BUSINESS UNIT**

**Unit : Million THB** 

THE REVENUE FROM THE ERP  $\left( \right)$ HAS RAMPED UP FROM LAST YEAR, AND IT IS BACK ON TRACK AND STILL GROWING.

| <b>REVENUE BY TYPE</b>                                   |               |       |       |       |
|----------------------------------------------------------|---------------|-------|-------|-------|
| STRONG<br>RECURRING REVENUE                              |               |       | 959   | 949   |
| Increased                                                |               | 690   |       | 241   |
| 56.48 мв,                                                |               | 375   | 557   |       |
| <b>LL% Growth YoY</b><br>Unit : Million THB              |               | 310   | 390   | 695   |
| <ul> <li>Other</li> <li>Non-Recurring Revenue</li> </ul> |               | 2021  | 2022  | 2022  |
| Recurring Revenue                                        |               | 2021  | 2022  | 2023  |
| Total Revenue                                            | Recurring     | 45.3% | 41.2% | 75.6% |
|                                                          | Non-recurring | 54.7% | 58.8% | 25.7% |