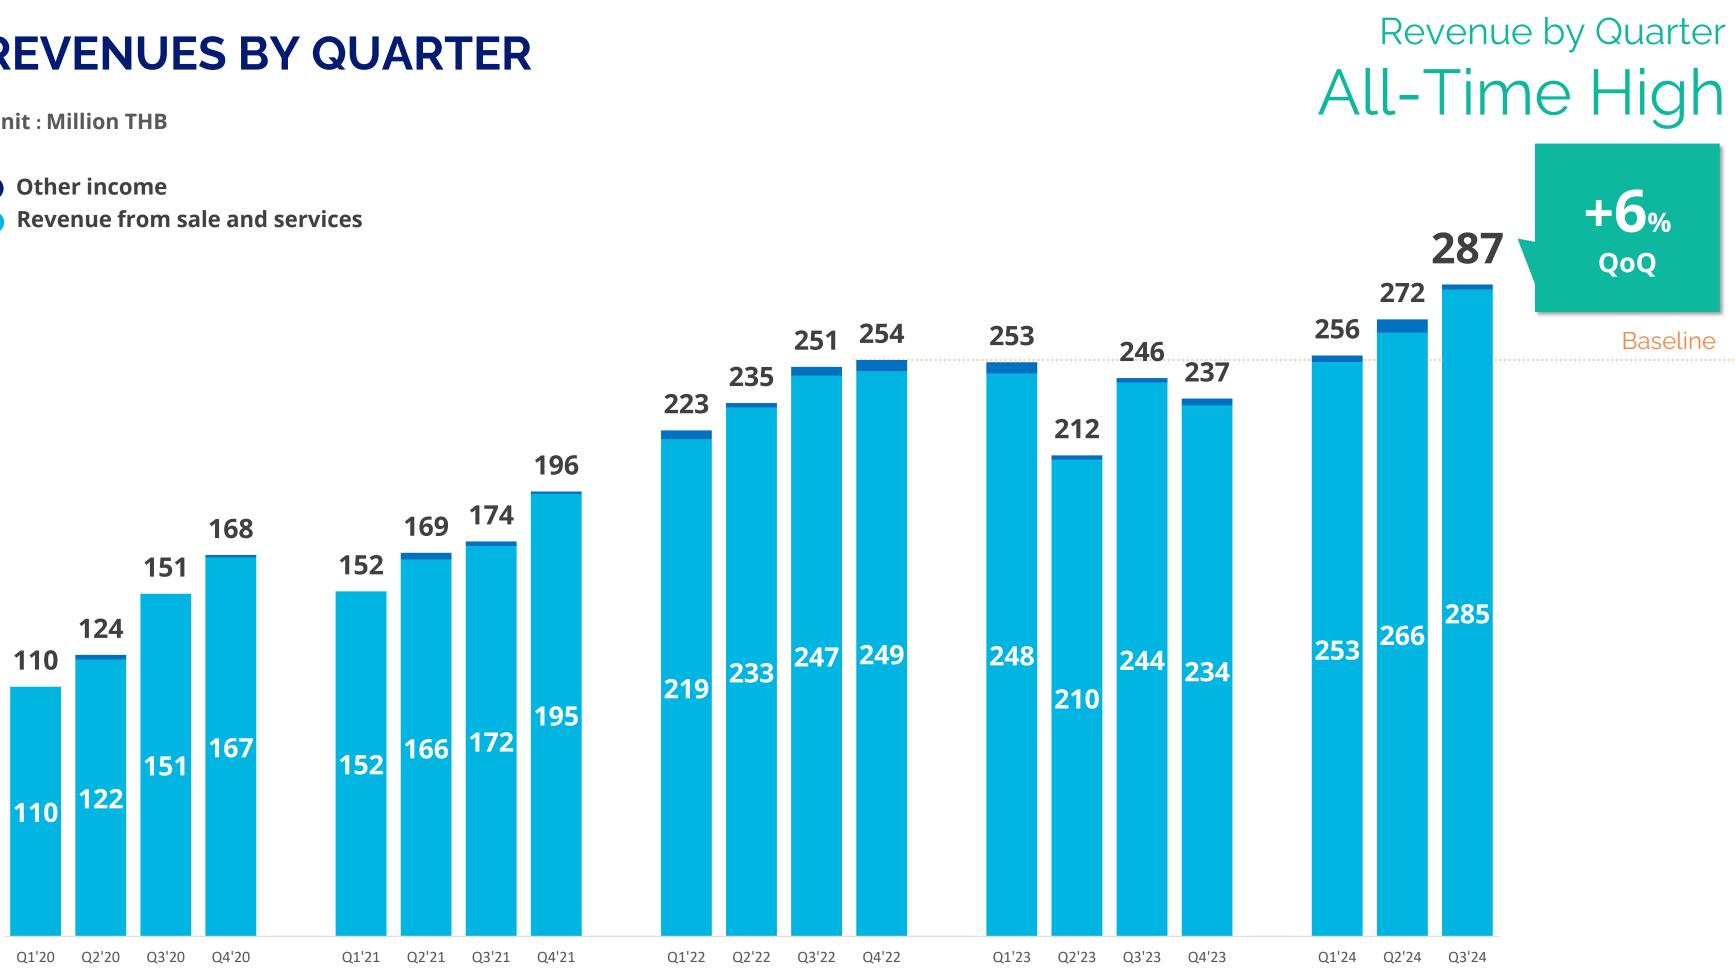

# **2024 PERFORMANCE** HIGHLIGHTS

Q2, Q3 All-time **High Revenue** 

**Annual Recurring** Revenue ~ 800 MB

CONFIDENTIAL AND PROPRIETARY ©2024 I&I GROUP PCL. ALL RIGHT RESERVED **iiG** 

## **REVENUES BY QUARTER**

**Unit : Million THB** 